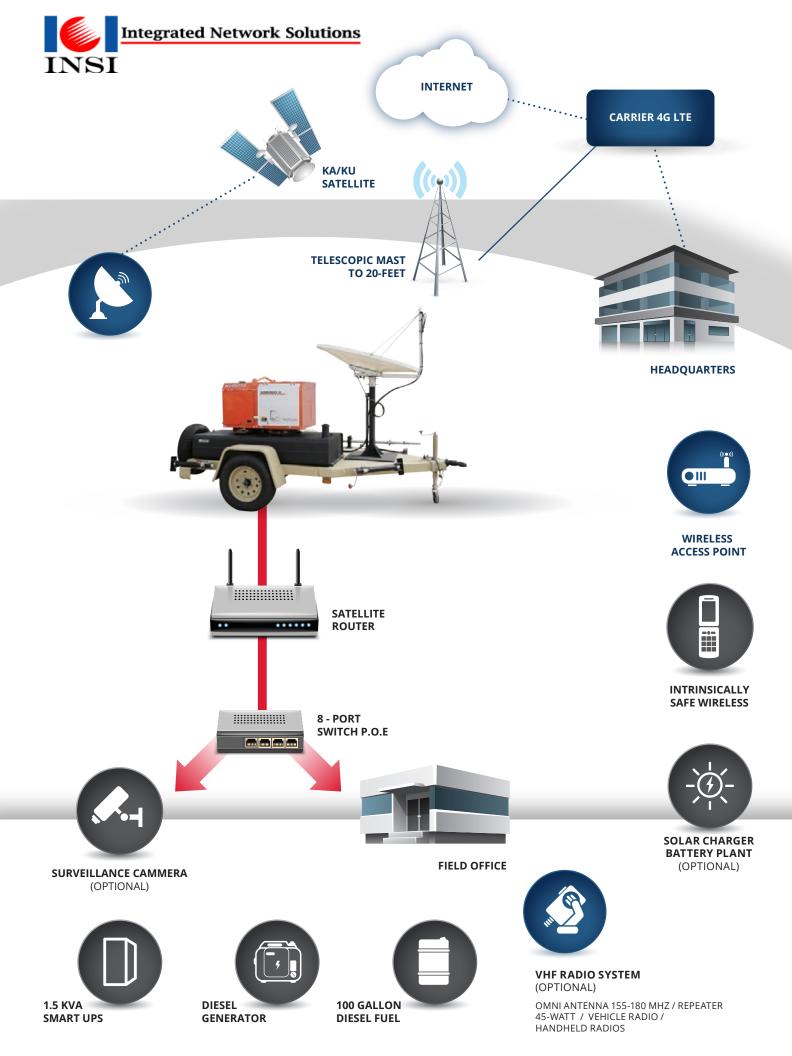

## Integrated Network Solutions MOBILE COMMUNICATION SYSTEM

Integrated Network Solutions Mobile Communication System is engineered to provide all of your remote site communications requirements in one compact, self-contained system. The unit can be deployed in any environment and is designed to run for weeks at a time, without maintenance or refueling. The telescopic mast can be configured to hold almost any-type of antenna or network device for local or remote wireless connectivity to adjacent jobsites.

## SYSTEM SPECIFICATIONS

- Rugged, all steel trailer design, fully coated in Rhino Lining
- 1.2M Ku-band terminal offering data rates up to 2 Mbps or
  1.2M Ka-Band with data rates approaching 15 Mbs
- Commercial-grade diesel genset with 100 gallon fuel cell provides up to 16 days off-grid operation
- 15 rack unit Weatherproof and air-conditioned equipment enclosure powered and isolation protected by industrial UPS
- Articulating telescopic mast provides elevated line-of-sight for wireless antennas up to 25'