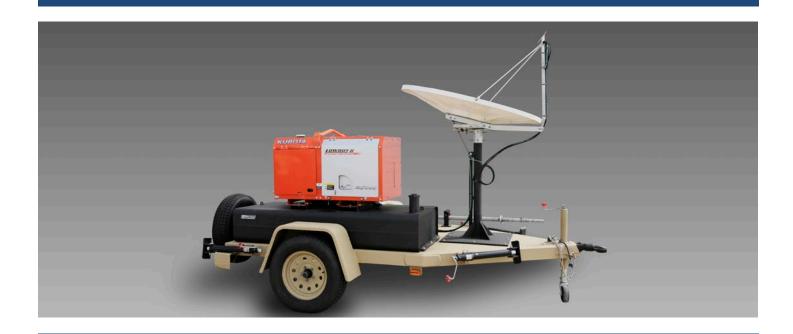

## Integrated Network Solutions MOBILE COMMUNICATION SYSTEM

Integrated Network Solutions Mobile Communication System is engineered to provide all of your remote site communications requirements in one compact, self-contained system. The unit can be deployed in any environment and is designed to run for weeks at a time, without maintenance or refueling. The telescopic mast can be configured to hold almost any-type of antenna or network device for local or remote wireless connectivity to adjacent jobsites.

## SYSTEM SPECIFICATIONS

- Rugged, all steel trailer design, fully coated in Rhino Lining
- 1.2M Ku-band terminal offering data rates up to 2 Mbps or
  1.2M Ka-Band with data rates approaching 15 Mbs
- Commercial-grade diesel genset with 100 gallon fuel cell provides up to 16 days off-grid operation
- 15 rack unit Weatherproof and air-conditioned equipment enclosure powered and isolation protected by industrial UPS
- Articulating telescopic mast provides elevated line-of-sight for wireless antennas up to 25'